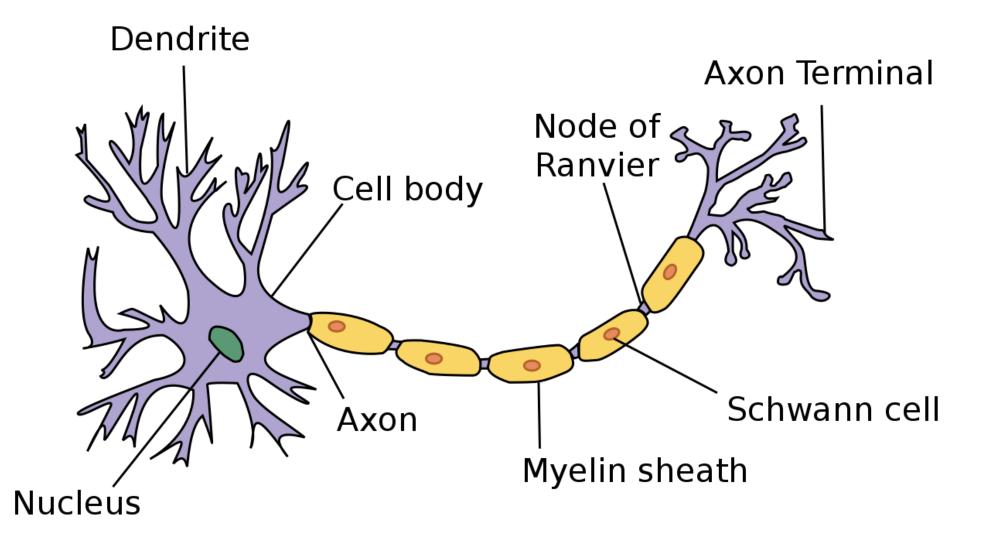

# Introduction to Electrodiagnostics

By Kyle Wentz D.O.

#### Peripheral nerve anatomy





# Why EMG?

- While an MRI may look at the structure of a nerve, an EMG evaluates nerve *function*.
- EMG can help determine if there is a pinched nerve and where it is being pinched, or if there is diffuse widespread nerve damage.
- Plumbing analogy



## What is an EMG?

• An Electromyography/Nerve Conduction Study is commonly referred to as an "EMG" which is an examination to determine the cause of a patient's numbness, tingling, weakness, or pain

(to evaluate neuropathic pain or neurologic deficits)

- The study is divided into two parts:
  - The nerve conduction study involves stimulating the patient's peripheral nerves using a stimulator, and recording subsequent electrical activity using electrodes.
  - The needle electromyography ("electro-myography") involves placing a needle