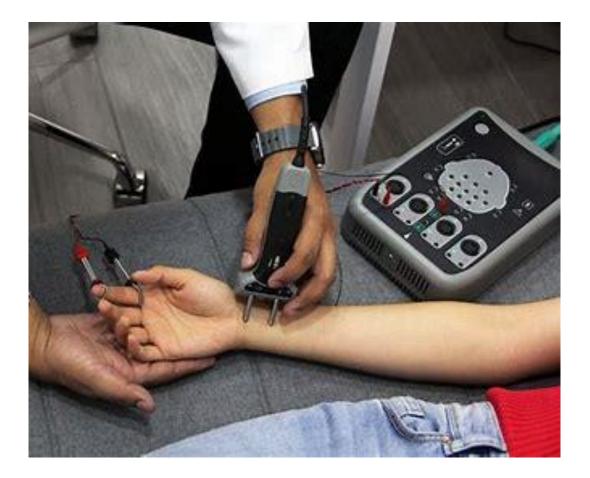

## What is an EMG?

• An Electromyography/Nerve Conduction Study is commonly referred to as an "EMG" which is an examination to determine the cause of a patient's numbness, tingling, weakness, or pain

(to evaluate neuropathic pain or neurologic deficits)

- The study is divided into two parts:
  - The nerve conduction study involves stimulating the patient's peripheral nerves using a stimulator, and recording subsequent electrical activity using electrodes.
  - The needle electromyography ("electro-myography") involves placing a needle into the patient's musculature to observe electrical activity within the muscle

## The nerve conduction study

• Small shocks (or better said, "stimulations") are administered in the arms or legs using a small electrical pulse. Many report this feeling like an intense TENS unit.