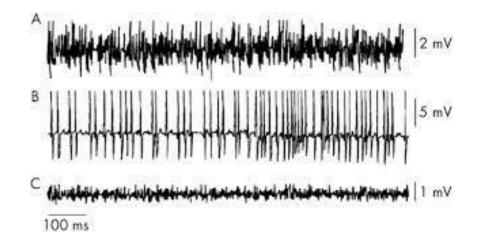

# The needle electromyography

• A small needle is inserted into a muscle to listen to electrical activity of the muscle. There is no shocking in this part of the exam. If there is something wrong with the nerve within the muscle, abnormal sounds and signals can be detected.