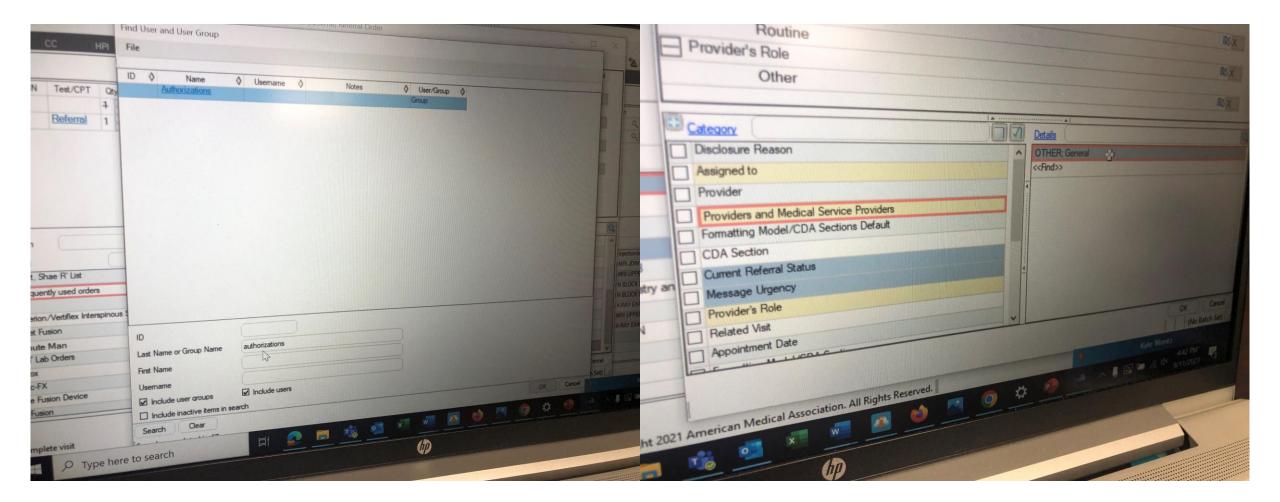

## How to order an EMG (EASY as 1..2..3..)

- 1. Click Referral tab, and CHANGE to assign to authorizations
- 2. Type in which extremities you want and type in your differential
- 3. Assign which diagnosis you want to associate with the order (numbness, tingling, weakness)

#### 1- click referral and \*\*\*reassign to Authorizations\*\*\*

| ABN Test/CPT Qty Dx<br>+ + + + + + + + + + + + + + + + + + +                                                                                                                                                        | Modifier Description Notes Lab Negation                                                                                                                                                                                                                                                                                                                                                                                                                                                                                                                                                                                                                                                                                                                                                                                                                                                                                                                                                                                                                                                                                                                                                                                                                              | Routine<br>Provider's Role<br>Other<br>KX<br>KX<br>KX                                                                                                                                                                                                                                                                                                                                                                                                                                                                                                                                                                                                                                                                                                                                                                                                                                                                                                                                                                                                                                                                                                                                                                                                                                                                                                                                                                                                                                                                                                                                                                                                                                                                                                                                                                                                                                                                                                                                                                                                                                                                     | a       |
|---------------------------------------------------------------------------------------------------------------------------------------------------------------------------------------------------------------------|----------------------------------------------------------------------------------------------------------------------------------------------------------------------------------------------------------------------------------------------------------------------------------------------------------------------------------------------------------------------------------------------------------------------------------------------------------------------------------------------------------------------------------------------------------------------------------------------------------------------------------------------------------------------------------------------------------------------------------------------------------------------------------------------------------------------------------------------------------------------------------------------------------------------------------------------------------------------------------------------------------------------------------------------------------------------------------------------------------------------------------------------------------------------------------------------------------------------------------------------------------------------|---------------------------------------------------------------------------------------------------------------------------------------------------------------------------------------------------------------------------------------------------------------------------------------------------------------------------------------------------------------------------------------------------------------------------------------------------------------------------------------------------------------------------------------------------------------------------------------------------------------------------------------------------------------------------------------------------------------------------------------------------------------------------------------------------------------------------------------------------------------------------------------------------------------------------------------------------------------------------------------------------------------------------------------------------------------------------------------------------------------------------------------------------------------------------------------------------------------------------------------------------------------------------------------------------------------------------------------------------------------------------------------------------------------------------------------------------------------------------------------------------------------------------------------------------------------------------------------------------------------------------------------------------------------------------------------------------------------------------------------------------------------------------------------------------------------------------------------------------------------------------------------------------------------------------------------------------------------------------------------------------------------------------------------------------------------------------------------------------------------------------|---------|
| Search Label Stuart, Shae R' List 'Frequently used orders Al Superion/Vertiflex Interspinous Spacer Facet Fusion Minute Man ACT Lab Orders Botox Disc-FX Ade Fusion Device SI Fusion List-Fusion Extended to search | Referral Order       Referral Order       (64479) INJ FORAMEN EPIDURAL L/S       (64479) INJ FORAMEN EPIDURAL L/S       (64491) INJ PARAVERT F JINT C/T 2 LEV       (7303) XRAY EXAMPLE         64483) INJ FORAMEN EPIDURAL L/S       (27096) INJECT SACROLLAC JOINT       (7303) XRAY EXAMPLE         99000) SPECIMEN HANDLING OFFICE-LAB       (72141) MRI NECK SPINE W/O DYE       (73510) XRAY EXAMPLE         (80307) Urine drug test: by instrument chemistry and       (72146) MRI THORACC SPINE W/O DYE       (7352) XRAY EXAMPLE         (7148) MRI LUMBAR SPINE W/O DYE       (64480) INJ FORAMEN EPIDURAL ADD-ON       (64482) INJ FORAMEN EPIDURAL ADD-ON       (64484) INJ FORAMEN EPIDURAL ADD-ON         (64484) INJ FORAMEN EPIDURAL ADD-ON       (64492) INJ PARAVERT F JINT L/S 2 LEV       (20610) Injection - major joint w/o utrasound guaden (8424) Genedae RAP         (64494) INJ PARAVERT F JINT C/T 11 LEV       (95885) MUSC TST DONE W/NERV TST LIM       (7372) NRI JIT OF U         (64490) INJ PARAVERT F JINT C/T 11 LEV       (95885) MUSC TST DONE W/NERV TST LIM       (7372) NRI JIT OF U         (797 © Copyright 2021 American Medical Association. All Rights Reserved. Event 1335ms MoveNet       (2071) NRI JIT GR PARAVERT | Disclosure Reason     Disclosure Reason | A SL AL |

2-click "other"