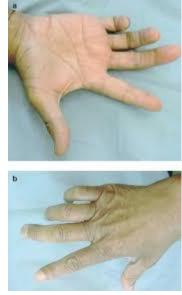

#### Patient case

- Patient presented with right hand numbress affecting the first three digits. Numbress of the hand wakes the patient up from sleep.
   Negative tinel's at the wrist, phalen's, durkan's tests. 5/5 strength throughout. Negative right spurling's test.
- MR C Spine showed a C5-6 disc herniation
- Patient received a right C5-6 TFESI w/o relief

#### Patient case continued

- Then an EMG was done which showed moderate right CTS and NO cervical radiculopathy
- Patient trialed right carpal tunnel splint, solely night time use
- Right Carpal tunnel injection was done and patient had 90% relief