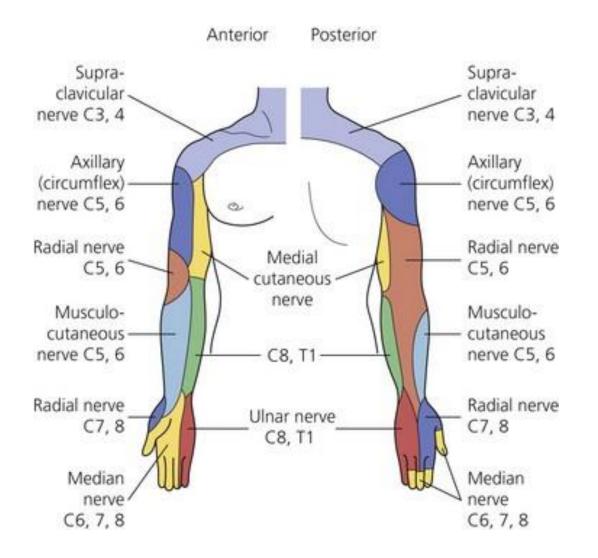

## When to order

- Persistent (over 4-6 weeks) extremity *numbness/tingling*, or *weakness*
- E.g. *suspected* carpal tunnel syndrome, ulnar neuropathy, peripheral neuropathy, brachial plexopathy/thoracic outlet syndrome, sciatic neuropathy, radial neuropathy, wrist drop, foot drop, cervical or lumbar radiculopathy, etc.