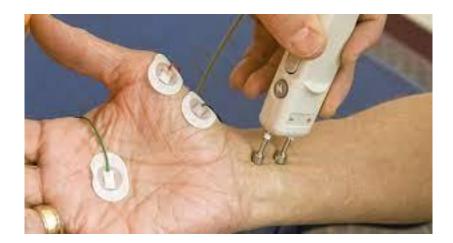

## The nerve conduction study

• Small shocks (or better said, "stimulations") are administered in the arms or legs using a small electrical pulse. Many report this feeling like an intense TENS unit.

# The needle electromyography

• A small needle is inserted into a muscle to listen to electrical activity of the muscle. There is no shocking in this part of the exam. If there is something wrong with the nerve within the muscle, abnormal sounds and signals can be detected.