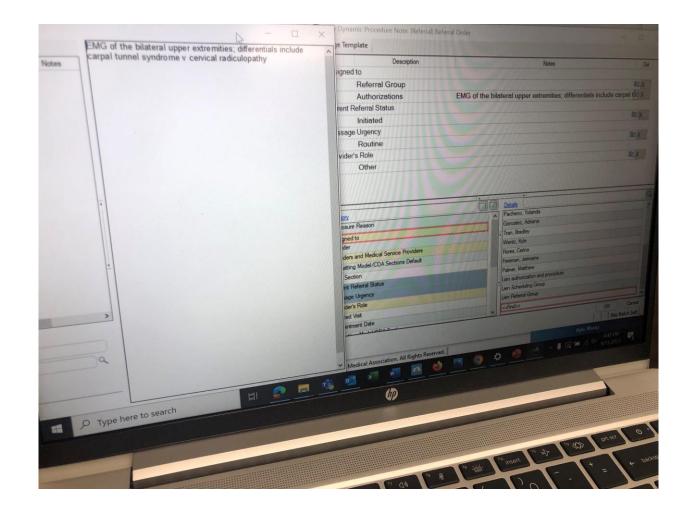

## How to order an EMG (EASY as 1..2..3..)

- 1. Click Referral tab, and CHANGE to assign to authorizations
- 2. Type in which extremities you want and type in your differential
- 3. Assign which diagnosis you want to associate with the order (numbness, tingling, weakness)

#### 3-Write which limbs, and your DDX