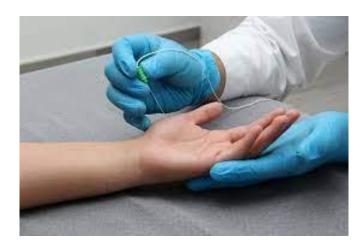

## The nerve conduction study

• Small shocks (or better said, "stimulations") are administered in the arms or legs using a small electrical pulse. Many report this feeling like an intense TENS unit.

# The needle electromyography

• A small needle is inserted into a muscle to listen to electrical activity of the muscle. There is no shocking in this part of the exam. If there is something wrong with the nerve within the muscle, abnormal sounds and signals can be detected.