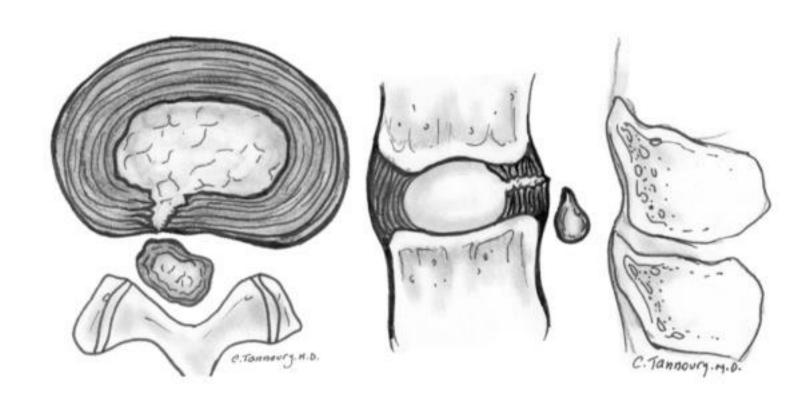

#### MRI REVIEW – AN INTRODUCTION FOR PROCEDURAL PLANNING

BY KYLE WENTZ D.O.

## Spine Anatomy







# MRI sequences, T1 or T2

T1-weighted MRI enhances the signal of the fatty tissue and suppresses the signal of the water. T2-weighted MRI enhances the signal of the water.

## Sagittal and axial views





## Sagittal view –T2



## Lumbar sagittal view – disc herniation





## Disc bulge (over 25% of circumference)



## Lumbar disc protrusion (base>height)



## Lumbar disc extrusion (height > base)



## Lumbar disc sequestration



## Lumbar sagittal and axial view — annular fissure





### Lumbar axial view – disc herniation





## Lumbar sagittal view — Neural foraminal stenosis







## Park criteria for grading NFS







This grading is performed on sagittal oblique T2WI:

grade 0: absent stenosis

grade 1 (mild stenosis): partial (<50% of root circumference) perineural fat obliteration surrounding the nerve root without nerve root morphological change

grade 2 (moderate stenosis): near-complete (>50% of root circumference) perineural fat obliteration without nerve root morphological changes grade 3 (severe stenosis): nerve root morphological change, e.g. collapse, combined with perineural fat obliteration

# Lumbar sagittal view — Neural foraminal stenosis







### Axial view – T2





## Kim Criteria fo