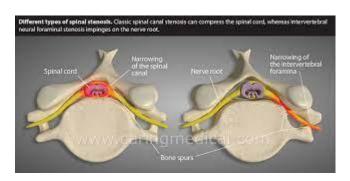

## Lumbar axial view – spinal stenosis

Lee classification Grade 0: no stenosis

# Lumbar sagittal/axial view — spinal stenosis