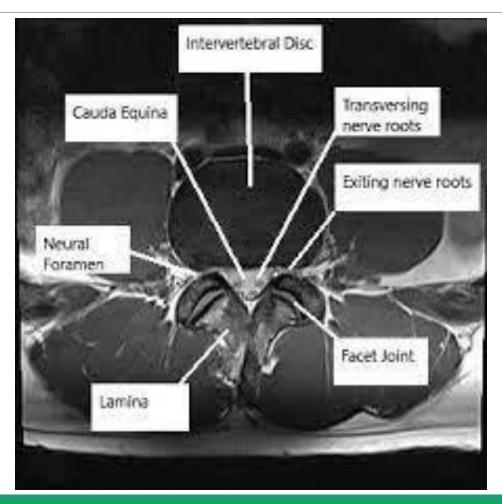

#### MRI REVIEW – AN INTRODUCTION FOR PROCEDURAL PLANNING

BY KYLE WENTZ D.O.

## Spine Anatomy







# MRI sequences, T1 or T2

T1-weighted MRI enhances the signal of the fatty tissue and suppresses the signal of the water. T2-weighted MRI enhances the signal of the water.

## Sagittal and axial views





## Sagittal view –T2



## Lumbar sagittal view – disc herniation





## Disc bulge (over 25% of circumference)



## Lumbar disc protrusion (base>height)



## Lumbar disc extrusion (height > base)



## Lumbar disc sequestration



## Lumbar sagittal and axial view — annular fissure





### Lumbar axial view – disc herniation





## Lumbar sagittal view — Neural foraminal stenosis







## Park criteria for grading NFS







This grading is performed on sagittal oblique T2WI:

grade 0: absent stenosis

grade 1 (mild stenosis): partial (<50% of root circumference) perineural fat obliteration surrounding the nerve root without nerve root morphological change

grade 2 (moderate stenosis): near-complete (>50% of root circumference) perineural fat obliteration without nerve root morpho