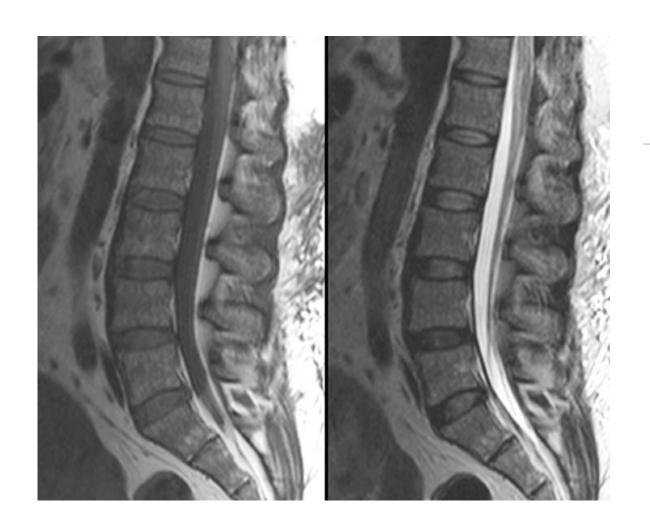

#### MRI REVIEW – AN INTRODUCTION FOR PROCEDURAL PLANNING

BY KYLE WENTZ D.O.

## Spine Anatomy







# MRI sequences, T1 or T2

T1-weighted MRI enhances the signal of the fatty tissue and suppresses the signal of the water. T2-weighted MRI enhances the signal of the water.

## Sagittal and axial views





## Sagittal view –T2



## Lumbar sagittal view – disc herniation





## Disc bulge (over 25% of circumference)



## Lumbar disc protrusion (base>height)



## Lumbar disc extrusion (height > base)



## Lumbar disc sequestration



## Lumbar sagittal and axial view — annular fissure





### Lumbar axial view – disc herniation





## Lumbar sagittal view — Neural foraminal stenosis







## Park criteria for grading NFS







This grading is performed on sagittal oblique T2WI:

grade 0: absent stenosis

grade 1 (mild stenosis): partial (<50% of root circumference) perineural fat