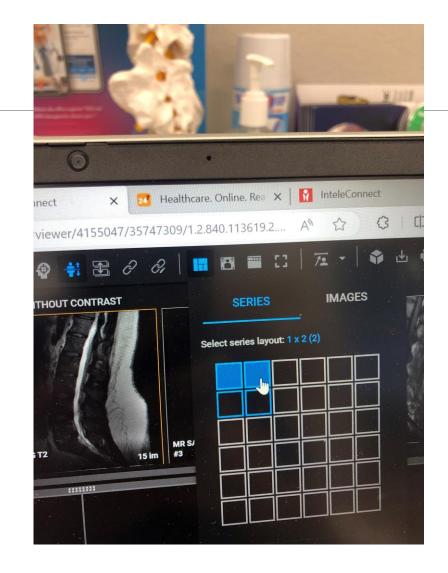

|-----|-----|-----|-----|--|--|
|                    | 20       | 30  | 40  | 50  | 60  | 70  | 80  |  |  |
| Disk degeneration  | 37%      | 52% | 68% | 80% | 88% | 93% | 96% |  |  |
| Disk signal loss   | 17%      | 33% | 54% | 73% | 86% | 94% | 97% |  |  |
| Disk height loss   | 24%      | 34% | 45% | 56% | 67% | 76% | 84% |  |  |
| Disk bulge         | 30%      | 40% | 50% | 60% | 69% | 77% | 84% |  |  |
| Disk protrusion    | 29%      | 31% | 33% | 36% | 38% | 40% | 43% |  |  |
| Annular fissure    | 19%      | 20% | 22% | 23% | 25% | 27% | 29% |  |  |
| Facet degeneration | 4%       | 9%  | 18% | 32% | 50% | 69% | 83% |  |  |
| Spondylolisthesis  | 3%       | 5%  | 8%  | 14% | 23% | 35% | 50% |  |  |

### "How to review"

Login to lastpass, then choose the imaging facility...













## Thank You