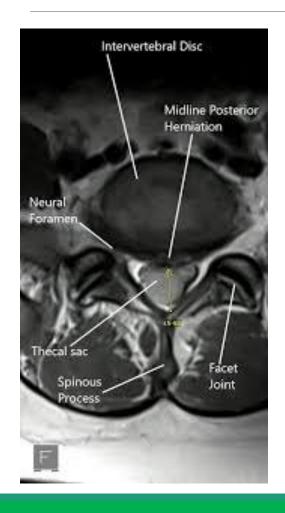

l foraminal stenosis







### Axial view – T2





## Kim Criteria for Neural Foraminal Stenosis

This grading is performed on axial T2WI at the level of the disc:

grade 0 (normal): narrowest width of the neural foramen is more than the extraforaminal nerve root width at the level of the anterior margin of the superior articular process

grade 1 (moderate or non-severe stenosis): narrowest width of the neural foramen is 51–100% of the width of the extraforaminal nerve root at the level of the anterior margin of the superior articular process

grade 2 (severe stenosis): narrowest width of neural foramen ≤50% of

extraforaminal nerve root width

#### Kim grading system for cervical neural foraminal stenosis





### Neural foraminal stenosis





## Lumbar axial view - facet arthropathy





## Lumbar axial view – spinal stenosis

Lee classification Grade 0: no stenosis





# Lumbar sagittal/axial view — spinal stenosis



## "Treat the person, not just the image"

Improved Function and Sustained Pain Relief Following Transforaminal Epidural Steroid Injections

Kyle Wentz DO, Nasser Ayyad DO UT Southwestern Medical Center

#### Case Diagnosis

Severe Multilevel Lumbar Stenosis With Radiculopathy And Neurogenic Claudication

#### Case Description

A 72 year old male presented to clinic with a two month history of insidious low back and left leg pain. The pain radiated to his felt posterolateral calf and inner thigh with associated numbness and tingling. He described the pain as 9 out of 10 with ambulation. He stated inability to walk more than 50 meters due to pain. His in