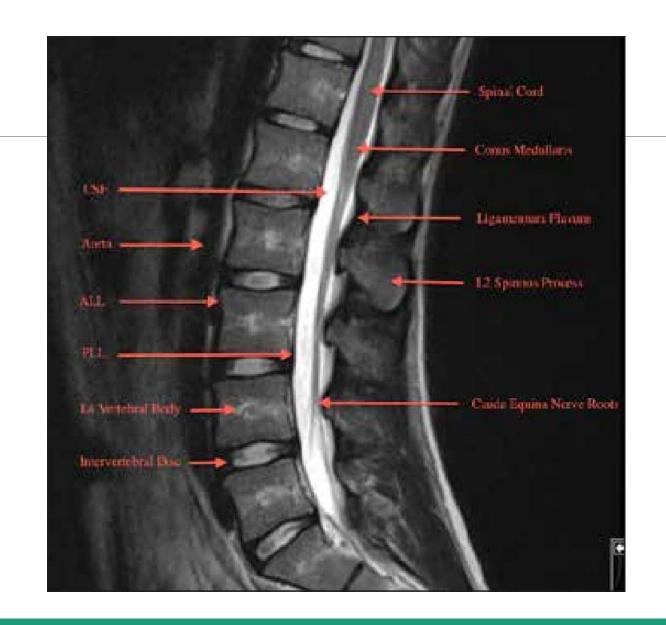

#### MRI REVIEW – AN INTRODUCTION FOR PROCEDURAL PLANNING

BY KYLE WENTZ D.O.

## Spine Anatomy







# MRI sequences, T1 or T2

T1-weighted MRI enhances the signal of the fatty tissue and suppresses the signal of the water. T2-weighted MRI enhances the signal of the water.

## Sagittal and axial views





## Sagittal view –T2



## Lumbar sagittal view – disc herniation





## Disc bulge (over 25% of circumference)



## Lumbar disc protrusion (base>height)



## Lumbar disc extrusion (height > base)



## Lumbar disc sequestration



## Lumbar sagittal and axial view — annular fissure





### Lumbar axial view – disc herniation





## Lumbar sagittal view — Neural foraminal stenosis







## Park criteria for grading NFS







This grading is performed on sagittal oblique T2WI:

grade 0: absent stenosis

grade 1 (mild stenosis): partial (<50% of root circumference) perineural f