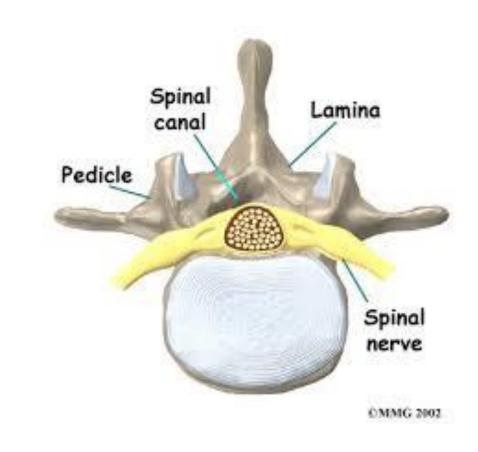

disc sequestration



## Lumbar sagittal and axial view — annular fissure





### Lumbar axial view – disc herniation





## Lumbar sagittal view — Neural foraminal stenosis







## Park criteria for grading NFS







This grading is performed on sagittal oblique T2WI:

grade 0: absent stenosis

grade 1 (mild stenosis): partial (<50% of root circumference) perineural fat obliteration surrounding the nerve root without nerve root morphological change

grade 2 (moderate stenosis): near-complete (>50% of root circumference) perineural fat obliteration without nerve root morphological changes grade 3 (severe stenosis): nerve root morphological change, e.g. collapse, combined with perineural fat obliteration

# Lumbar sagittal view — Neural foraminal stenosis







### Axial view – T2





## Kim Criteria for Neural Foraminal Stenosis

This grading is performed on axial T2WI at the level of the disc:

grade 0 (normal): narrowest width of the neural foramen is more than the extraforaminal nerve root width at the level of the anterior margin of the superior articular process

grade 1 (moderate or non-severe stenosis): narrowest width of the neural foramen is 51–100% of the width of the extraforaminal nerve root at the level of the anterior margin of the superior articular process

grade 2 (severe stenosis): narrowest width of neural foramen ≤50% of

extraforaminal nerve root width

#### Kim grading system for cervical neural foraminal stenosis





### Neural foraminal stenosis





## Lumbar axial view - facet arthropathy





## Lumbar axial view – spinal stenosis

Lee cla