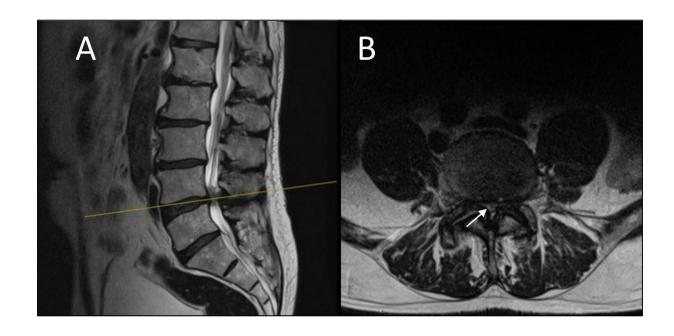

Lumbar Spine MRI: Left severe neuroforaminal narrowing with probable compromise of the left L3 and S1 nerve roots.