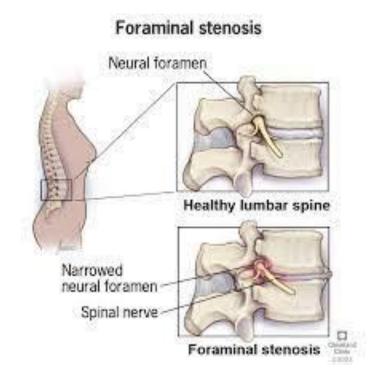

## Lumbar sagittal view — Neural foraminal stenosis

# Lumbar sagittal view — Neural foraminal stenosis

### Neural foraminal stenosis