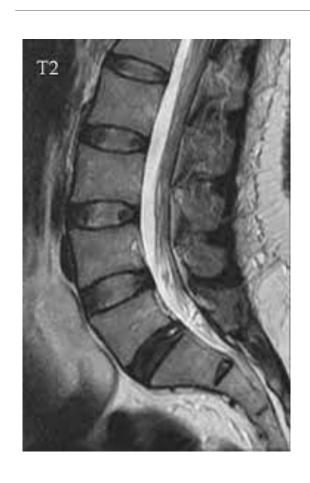

#### MRI REVIEW – AN INTRODUCTION FOR PROCEDURAL PLANNING

BY KYLE WENTZ D.O.

## Spine Anatomy







# MRI sequences, T1 or T2

T1-weighted MRI enhances the signal of the fatty tissue and suppresses the signal of the water. T2-weighted MRI enhances the signal of the water.

## Sagittal and axial views





## Sagittal view –T2



## Lumbar sagittal view – disc herniation





## Disc bulge (over 25% of circumference)



## Lumbar disc protrusion (base>height)



## Lumbar disc extrusion (height > base)



## Lumbar disc sequestration



## Lumbar sagittal and axial view — annular fissure





### Lumbar axial view – disc herniation





## Lumbar sagittal view — Neural foraminal stenosis







## Park criteria for grading NFS







This grading is performed on sagittal oblique T2WI:

grade 0: absent stenosis

grade 1 (mild stenosis): partial (<50% of root circumference) perineural fat obliteration surrounding the nerve root without nerve root morphological change

grade 2 (moderate stenosis): near-complete (>50% of root circumference) perineural fat obliteration without nerve root morphological changes grade 3 (severe stenosis): nerve root morphological change, e.g. collapse, combined with perineural fat obliteration

# Lumbar sagittal view — Neural foraminal stenosis







### Axial view – T2





## Kim Criteria for Neural Foraminal Stenosis

This grading is performed