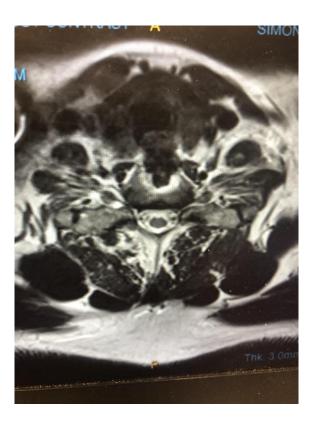

## Lumbar axial view - facet arthropathy

## Lumbar axial view – spinal stenosis

Lee classification Grade 0: no stenosis