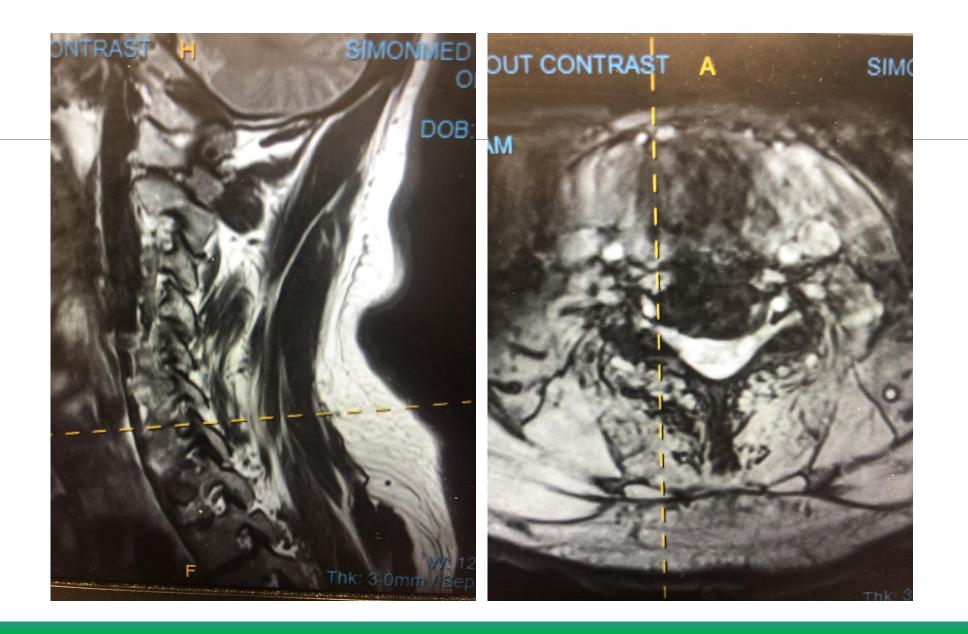

ght > base)



## Lumbar disc sequestration



## Lumbar sagittal and axial view — annular fissure





### Lumbar axial view – disc herniation





## Lumbar sagittal view — Neural foraminal stenosis







## Park criteria for grading NFS







This grading is performed on sagittal oblique T2WI:

grade 0: absent stenosis

grade 1 (mild stenosis): partial (<50% of root circumference) perineural fat obliteration surrounding the nerve root without nerve root morphological change

grade 2 (moderate stenosis): near-complete (>50% of root circumference) perineural fat obliteration without nerve root morphological changes grade 3 (severe stenosis): nerve root morphological change, e.g. collapse, combined with perineural fat obliteration

# Lumbar sagittal view — Neural foraminal stenosis







### Axial view – T2





## Kim Criteria for Neural Foraminal Stenosis

This grading is performed on axial T2WI at the level of the disc:

grade 0 (normal): narrowest width of the neural foramen is more than the extraforaminal nerve root width at the level of the anterior margin of the superior articular process

grade 1 (moderate or non-severe stenosis): narrowest width of the neural foramen is 51–100% of the width of the extraforaminal nerve root at the level of the anterior margin of the superior articular process

grade 2 (severe stenosis): narrowest width of neural foramen ≤50% of

extraforaminal nerve root width

#### Kim grading system for cervical neural foraminal stenosis





### Neural foraminal stenosis





## Lumbar axial view - facet arthropathy





## Lumbar axial view –