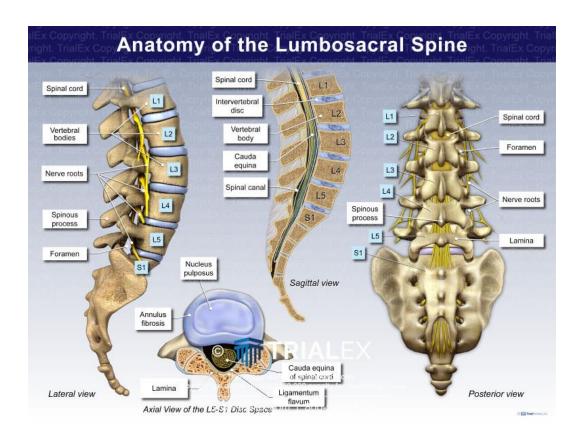

#### MRI REVIEW – AN INTRODUCTION FOR PROCEDURAL PLANNING

BY KYLE WENTZ D.O.

## Spine Anatomy







# MRI sequences, T1 or T2

T1-weighted MRI enhances the signal of the fatty tissue and suppresses the signal of the water. T2-weighted MRI enhances the signal of the water.

## Sagittal and axial views





## Sagittal view –T2



## Lumbar sagittal view – disc herniation





## Disc bulge (over 25% of circumference)



## Lumbar disc protrusion (base>height)



## Lumbar disc extrusion (height > base)



## Lumbar disc sequestration



## Lumbar sagittal and axial view — annular fissure





### Lumbar axial view – disc herniation





## Lumbar sagittal view — Neural foraminal stenosis







## Park criteria for grading NFS







This grading is performed on sagittal oblique T2WI:

grade 0: absent stenosis

grade 1 (mild stenosis): partial (<50% of root circumference) perineural