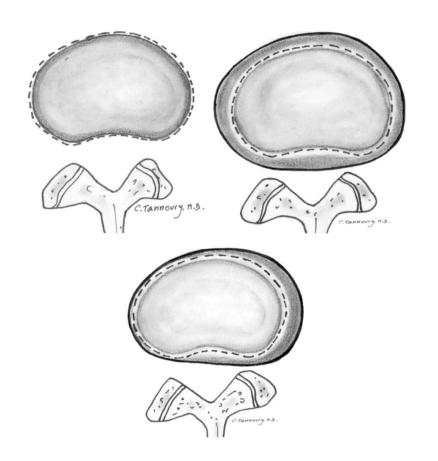

## Disc bulge (over 25% of circumference)

## Lumbar disc protrusion (base>height)

## Lumbar disc extrusion (height > base)