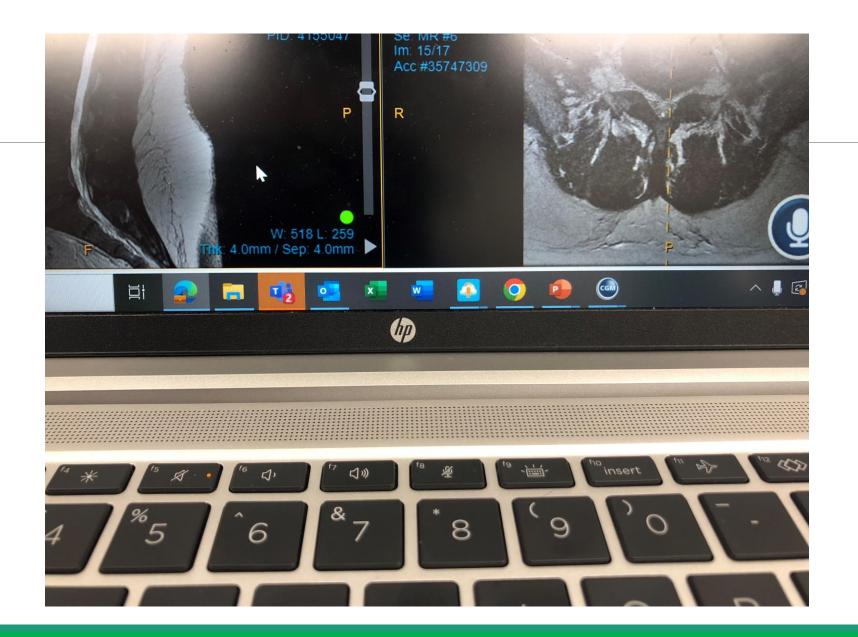

----|-----|-----|-----|--|--|
|                    | 20       | 30  | 40  | 50  | 60  | 70  | 80  |  |  |
| Disk degeneration  | 37%      | 52% | 68% | 80% | 88% | 93% | 96% |  |  |
| Disk signal loss   | 17%      | 33% | 54% | 73% | 86% | 94% | 97% |  |  |
| Disk height loss   | 24%      | 34% | 45% | 56% | 67% | 76% | 84% |  |  |
| Disk bulge         | 30%      | 40% | 50% | 60% | 69% | 77% | 84% |  |  |
| Disk protrusion    | 29%      | 31% | 33% | 36% | 38% | 40% | 43% |  |  |
| Annular fissure    | 19%      | 20% | 22% | 23% | 25% | 27% | 29% |  |  |
| Facet degeneration | 4%       | 9%  | 18% | 32% | 50% | 69% | 83% |  |  |
| Spondylolisthesis  | 3%       | 5%  | 8%  | 14% | 23% | 35% | 50% |  |  |

### "How to review"

Login to lastpass, then choose the imaging facility...













## Thank You