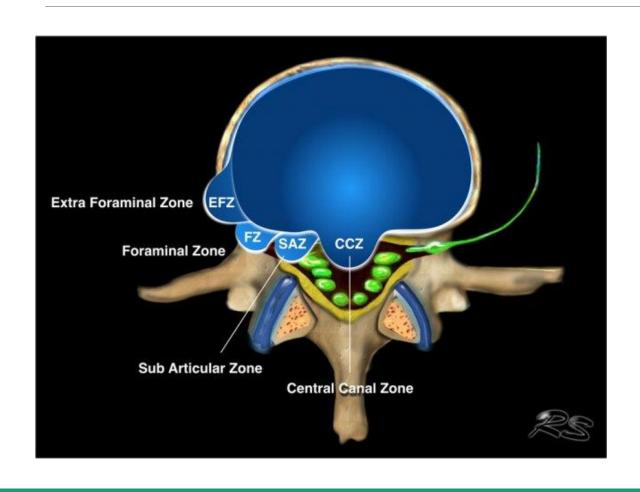

### Axial view – T2

## Kim Criteria for Neural Foraminal Stenosis

This grading is performed on axial T2WI at the level of the disc:

grade 0 (normal): narrowest width of the neural foramen is more than the extraforaminal nerve root width at the level of the anterior margin of the superior articular process

grade 1 (moderate or non-severe stenosis): narrowest width of the neural foramen is 51–100% of the width of the extraforaminal nerve root at the level of the anterior margin of the superior articular process

grade 2 (severe stenosis): narrowest width of neural foramen ≤50% of

extraforaminal nerve root width

#### Kim grading system for cervical neural foraminal stenosis

### Neural foraminal stenosis