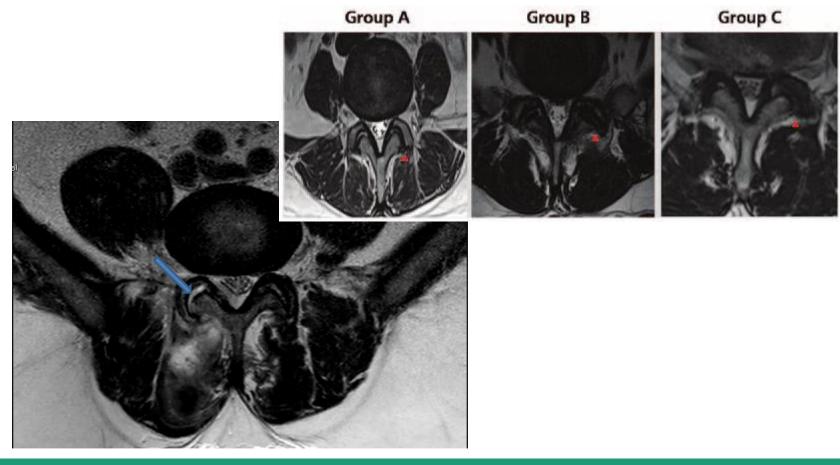

## Kim Criteria for Neural Foraminal Stenosis

This grading is performed on axial T2WI at the level of the disc:

grade 0 (normal): narrowest width of the neural foramen is more than the extraforaminal nerve root width at the level of the anterior margin of the superior articular process

grade 1 (moderate or non-severe stenosis): narrowest width of the neural foramen is 51–100% of the width of the extraforaminal nerve root at the level of the anterior margin of the superior articular process

grade 2 (severe stenosis): narrowest width of neural foramen ≤50% of

extraforaminal nerve root width

#### Kim grading system for cervical neural foraminal stenosis