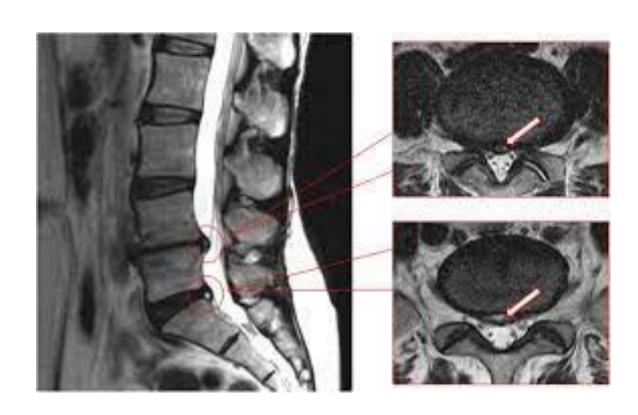

## Lumbar sagittal view — Neural foraminal stenosis

## Park criteria for grading NFS

This grading is performed on sagittal oblique T2WI:

grade 0: absent stenosis

grade 1 (mild stenosis): partial (<50% of root circumference) perineural fat obliteration surrounding the nerve root without nerve root morphological change

grade 2 (moderate stenosis): near-complete (>50% of root circumference) perineural fat obliteration without nerve root morphological changes grade 3 (severe stenosis): nerve root morphological change, e.g. collapse, combined with perineural fat obliteration

# Lumbar sagittal view — Neural foraminal stenosis