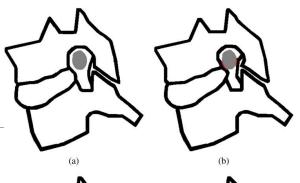

## Kim Criteria for Neural Foraminal Stenosis

This grading is performed on axial T2WI at the level of the disc:

grade 0 (normal): narrowest width of the neural foramen is more than the extraforaminal nerve root width at the level of the anterior margin of the superior articular process

grade 1 (moderate or non-severe stenosis): narrowest width of the neural foramen is 51–100% of the width of the extraforaminal nerve root at the level of the anterior margin of the superior articular process

grade 2 (severe stenosis): narrowest width of neural foramen ≤50% of

extraforaminal nerve root width