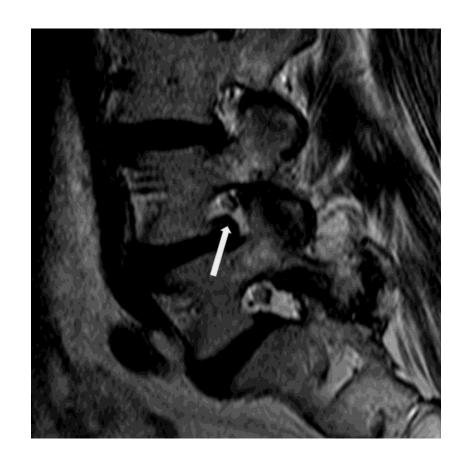

eight > base)



## Lumbar disc sequestration



## Lumbar sagittal and axial view — annular fissure





### Lumbar axial view – disc herniation





## Lumbar sagittal view — Neural foraminal stenosis







## Park criteria for grading NFS







This grading is performed on sagittal oblique T2WI:

grade 0: absent stenosis

grade 1 (mild stenosis): partial (<50% of root circumference) perineural fat obliteration surrounding the nerve root without nerve root morphological change

grade 2 (moderate stenosis): near-complete (>50% of root circumference) perineural fat obliteration without nerve root morphological changes grade 3 (severe stenosis): nerve root morphological change, e.g. collapse, combined with perineural fat obliteration

# Lumbar sagittal view — Neural foraminal stenosis







### Axial view – T2





## Kim Criteria for Neural Foraminal Stenosis

This grading is performed on axial T2WI at the level of the disc:

grade 0 (normal): narrowest width of the neural foramen is more than the extraforaminal nerve root width at the level of the anterior margin of the superior articular process

grade 1 (moderate or non-severe stenosis): narrowest width of the neural foramen is 51–100% of the width of the extraforaminal nerve root at the level of the anterior margin of the superior articular process

grade 2 (severe stenosis): narrowest width of neural foramen ≤50% of

extraforaminal nerve root width

#### Kim grading system for cervical neural foraminal stenosis





### Neural foraminal stenosis





## Lumbar axial view - facet arthropathy





## Lumbar axial view