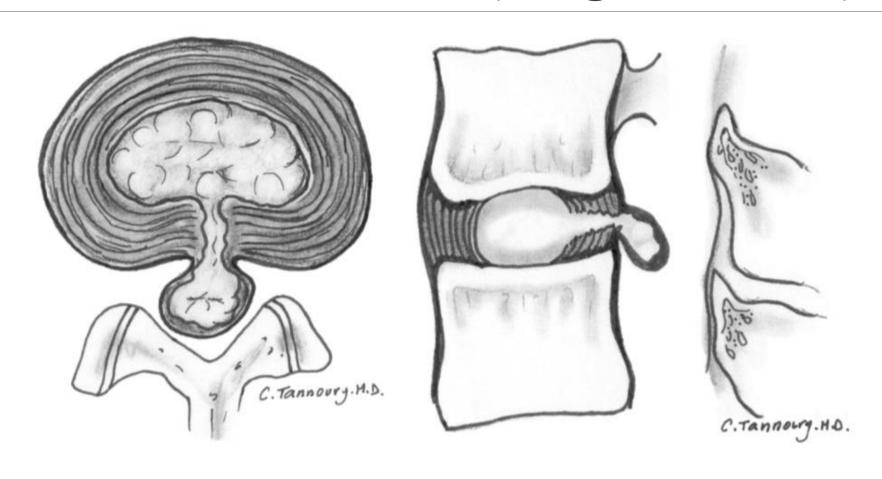

#### MRI REVIEW – AN INTRODUCTION FOR PROCEDURAL PLANNING

BY KYLE WENTZ D.O.

## Spine Anatomy







# MRI sequences, T1 or T2

T1-weighted MRI enhances the signal of the fatty tissue and suppresses the signal of the water. T2-weighted MRI enhances the signal of the water.

## Sagittal and axial views





## Sagittal view –T2



## Lumbar sagittal view – disc herniation





## Disc bulge (over 25% of circumference)



## Lumbar disc protrusion (base>height)



## Lumbar disc extrusion (height > base)



## Lumbar disc sequestration



## Lumbar sagittal and axial view — annular fissure





### Lumbar axial view – disc herniation





## Lumbar sagittal view — Neural foraminal stenosis







## Park criteria for grading NFS







This grading is performed on sagittal oblique T2WI:

grade 0: absent stenosis

grade 1 (mild stenosis): partial (<50% of root circumference) perineural fat obliteration surrounding the nerve root without nerve root morphological change

grade 2 (moderate stenosis): near-complete (>50% of root circumference) perineural fat obliteration without nerve root morphological changes grade 3 (severe stenosis): nerve root morphological change, e.g. collapse, combined with perineural fat obliteration

# Lumbar sagittal view — Neural foraminal stenosis







### Axial v