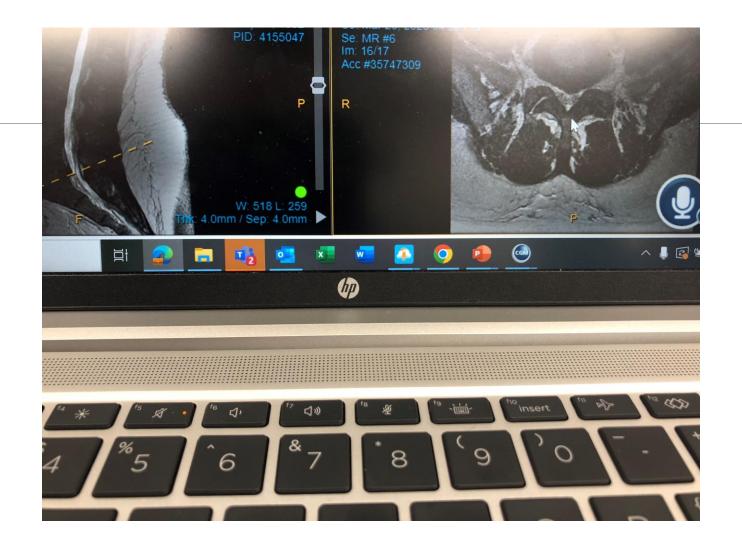

--|-----|-----|-----|--|--|
|                    | 20       | 30  | 40  | 50  | 60  | 70  | 80  |  |  |
| Disk degeneration  | 37%      | 52% | 68% | 80% | 88% | 93% | 96% |  |  |
| Disk signal loss   | 17%      | 33% | 54% | 73% | 86% | 94% | 97% |  |  |
| Disk height loss   | 24%      | 34% | 45% | 56% | 67% | 76% | 84% |  |  |
| Disk bulge         | 30%      | 40% | 50% | 60% | 69% | 77% | 84% |  |  |
| Disk protrusion    | 29%      | 31% | 33% | 36% | 38% | 40% | 43% |  |  |
| Annular fissure    | 19%      | 20% | 22% | 23% | 25% | 27% | 29% |  |  |
| Facet degeneration | 4%       | 9%  | 18% | 32% | 50% | 69% | 83% |  |  |
| Spondylolisthesis  | 3%       | 5%  | 8%  | 14% | 23% | 35% | 50% |  |  |

### "How to review"

Login to lastpass, then choose the imaging facility...













## Thank You