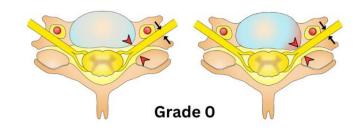

llapse, combined with perineural fat obliteration

# Lumbar sagittal view — Neural foraminal stenosis







### Axial view – T2





## Kim Criteria for Neural Foraminal Stenosis

This grading is performed on axial T2WI at the level of the disc:

grade 0 (normal): narrowest width of the neural foramen is more than the extraforaminal nerve root width at the level of the anterior margin of the superior articular process

grade 1 (moderate or non-severe stenosis): narrowest width of the neural foramen is 51–100% of the width of the extraforaminal nerve root at the level of the anterior margin of the superior articular process

grade 2 (severe stenosis): narrowest width of neural foramen ≤50% of

extraforaminal nerve root width

#### Kim grading system for cervical neural foraminal stenosis





### Neural foraminal stenosis





## Lumbar axial view - facet arthropathy





## Lumbar axial view – spinal stenosis

Lee classification Grade 0: no stenosis





# Lumbar sagittal/axial view — spinal stenosis



## "Treat the person, not just the image"

Improved Function and Sustained Pain Relief Following Transforaminal Epidural Steroid Injections

Kyle Wentz DO, Nasser Ayyad DO UT Southwestern Medical Center

#### Case Diagnosis

Severe Multilevel Lumbar Stenosis With Radiculopathy And Neurogenic Claudication

#### Case Description

A 72 year old male presented to clinic with a two month history of insidious low back and left leg pain. The pain radiated to his felt posterolateral calf and inner thigh with associated numbness and tingling. He described the pain as 9 out of 10 wit