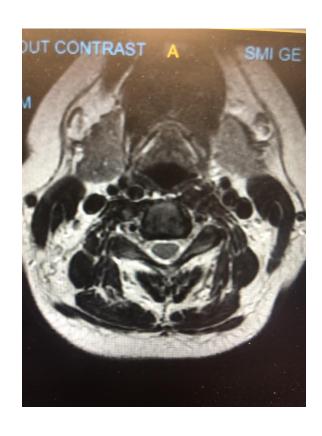

### Axial view – T2

## Kim Criteria for Neural Foraminal Stenosis

This grading is performed on axial T2WI at the level of the disc:

grade 0 (normal): narrowest width of the neural foramen is more than the extraforaminal nerve root width at the level of the anterior margin of the superior articular process

grade 1 (moderate or non-severe stenosis): narrowest width of the neural foramen is 51–100% of the width of the extraforaminal nerve root at the level of the anterior margin of the superior articular process

grade 2 (severe stenosis): narrowest width of neural foramen ≤50% of

extraforaminal nerve root width