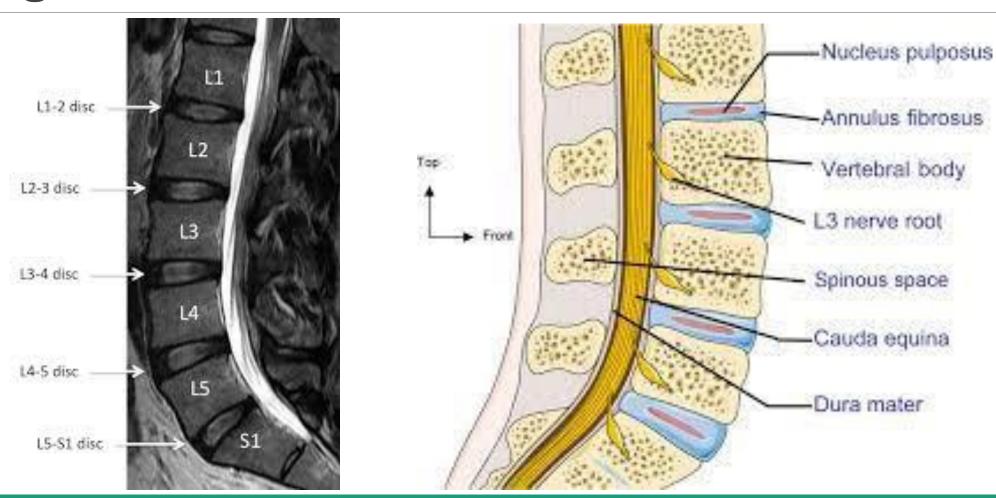

#### MRI REVIEW – AN INTRODUCTION FOR PROCEDURAL PLANNING

BY KYLE WENTZ D.O.

## Spine Anatomy







# MRI sequences, T1 or T2

T1-weighted MRI enhances the signal of the fatty tissue and suppresses the signal of the water. T2-weighted MRI enhances the signal of the water.

## Sagittal and axial views





## Sagittal view –T2



## Lumbar sagittal view – disc herniation





## Disc bulge (over 25% of circumference)



## Lumbar disc protrusion (base>height)



## Lumbar disc extrusion (height > base)



## Lumbar disc sequestration



## Lumbar sagittal and axial view — annular fissure





### Lumbar axial view – disc herniation





## Lumbar sagittal view — Neural foraminal stenosis







## Park criteria for grading NFS







This grading is performed on sagittal oblique T2WI:

grade 0: absent stenosis

grade 1 (mild stenosis): partial (<50% of root circumference) perineural fat obliteration surrounding the nerve root without nerve root morphological change

grade 2 (moderate stenosis): near-complete (>50% of root circumference) perineural fat obliteration without nerve root morphological changes grade 3