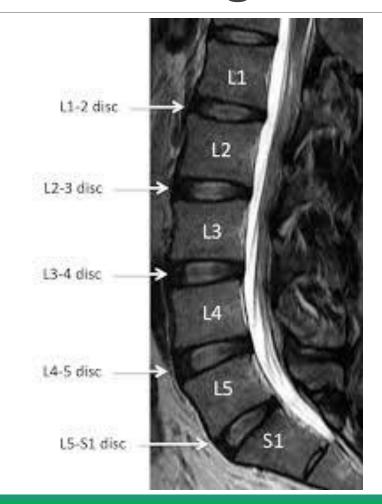

#### MRI REVIEW – AN INTRODUCTION FOR PROCEDURAL PLANNING

BY KYLE WENTZ D.O.

## Spine Anatomy







# MRI sequences, T1 or T2

T1-weighted MRI enhances the signal of the fatty tissue and suppresses the signal of the water. T2-weighted MRI enhances the signal of the water.

## Sagittal and axial views





## Sagittal view –T2



## Lumbar sagittal view – disc herniation





## Disc bulge (over 25% of circumference)



## Lumbar disc protrusion (base>height)



## Lumbar disc extrusion (height > base)



## Lumbar disc sequestration



## Lumbar sagittal and axial view — annular fissure





### Lumbar axial view – disc herniation





## Lumbar sagittal view — Neural foraminal stenosis







## Park criteria for grading NFS







This grading is performed on sagittal oblique T2WI:

grade 0: absent stenosis

grade 1 (mild stenosis): partial (<50% of root circumference) perineural fat obliteration surrounding the nerve root without nerve root morphological change

grade 2 (moderate stenosis): near-complete (>50% of root circumference) perineural fat obliteration without nerve root morp