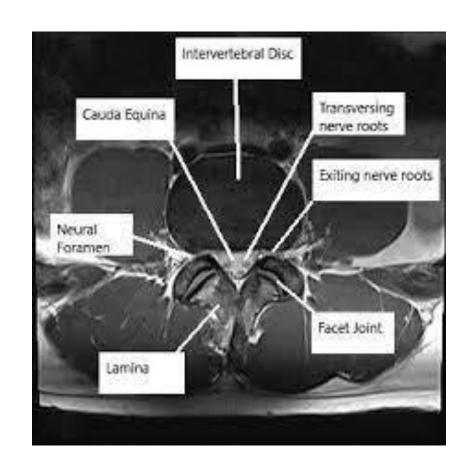

r disc sequestration



## Lumbar sagittal and axial view — annular fissure





### Lumbar axial view – disc herniation





## Lumbar sagittal view — Neural foraminal stenosis







## Park criteria for grading NFS







This grading is performed on sagittal oblique T2WI:

grade 0: absent stenosis

grade 1 (mild stenosis): partial (<50% of root circumference) perineural fat obliteration surrounding the nerve root without nerve root morphological change

grade 2 (moderate stenosis): near-complete (>50% of root circumference) perineural fat obliteration without nerve root morphological changes grade 3 (severe stenosis): nerve root morphological change, e.g. collapse, combined with perineural fat obliteration

# Lumbar sagittal view — Neural foraminal stenosis







### Axial view – T2





## Kim Criteria for Neural Foraminal Stenosis

This grading is performed on axial T2WI at the level of the disc:

grade 0 (normal): narrowest width of the neural foramen is more than the extraforaminal nerve root width at the level of the anterior margin of the superior articular process

grade 1 (moderate or non-severe stenosis): narrowest width of the neural foramen is 51–100% of the width of the extraforaminal nerve root at the level of the anterior margin of the superior articular process

grade 2 (severe stenosis): narrowest width of neural foramen ≤50% of

extraforaminal nerve root width

#### Kim grading system for cervical neural foraminal stenosis





### Neural foraminal stenosis





## Lumbar axial view - facet arthropathy





## Lumbar axial view – spinal stenosis

Lee c