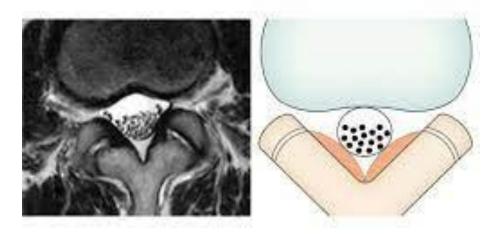

## Park criteria for grading NFS

This grading is performed on sagittal oblique T2WI:

grade 0: absent stenosis

grade 1 (mild stenosis): partial (<50% of root circumference) perineural fat obliteration surrounding the nerve root without nerve root morphological change

grade 2 (moderate stenosis): near-complete (>50% of root circumference) perineural fat obliteration without nerve root morphological changes grade 3 (severe stenosis): nerve root morphological change, e.g. collapse, combined with perineural fat obliteration