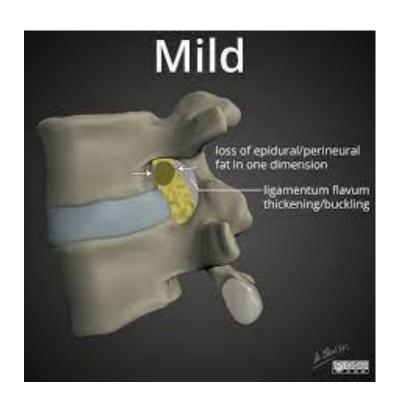

## Park criteria for grading NFS

This grading is performed on sagittal oblique T2WI:

grade 0: absent stenosis

grade 1 (mild stenosis): partial (<50% of root circumference) perineural fat obliteration surrounding the nerve root without nerve root morphological change

grade 2 (moderate stenosis): near-complete (>50% of root circumference) perineural fat obliteration without nerve root morphological changes grade 3 (severe stenosis): nerve root morphological change, e.g. collapse, combined with perineural fat obliteration