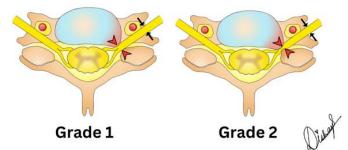

## Park criteria for grading NFS

This grading is performed on sagittal oblique T2WI:

grade 0: absent stenosis

grade 1 (mild stenosis): partial (<50% of root circumference) perineural fat obliteration surrounding the nerve root without nerve root morphological change

grade 2 (moderate stenosis): near-complete (>50% of root circumference) perineural fat obliteration without nerve root morphological changes grade 3 (severe stenosis): nerve root morphological change, e.g. collapse, combined with perineural fat obliteration