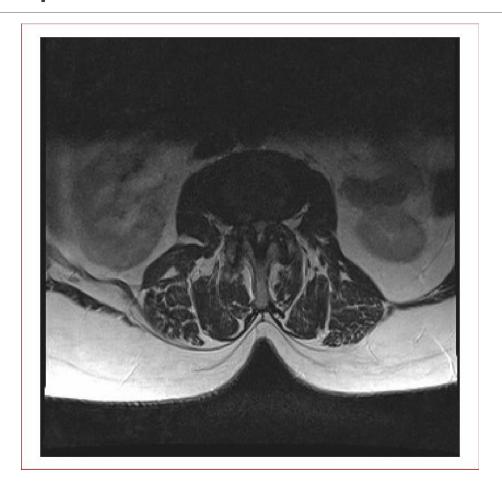

## Lumbar axial view - facet arthropathy

## Lumbar axial view – spinal stenosis

Lee classification Grade 0: no stenosis