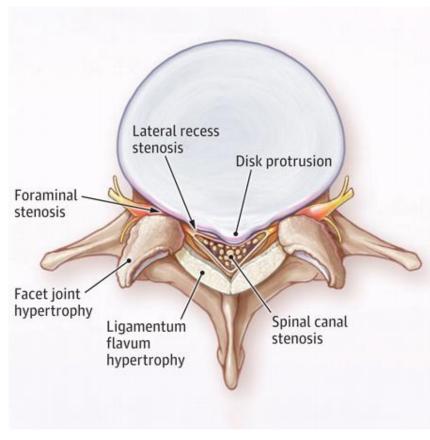

## Lumbar axial view - facet arthropathy

## Lumbar axial view – spinal stenosis

Lee classification Grade 0: no stenosis

# Lumbar sagittal/axial view — spinal stenosis