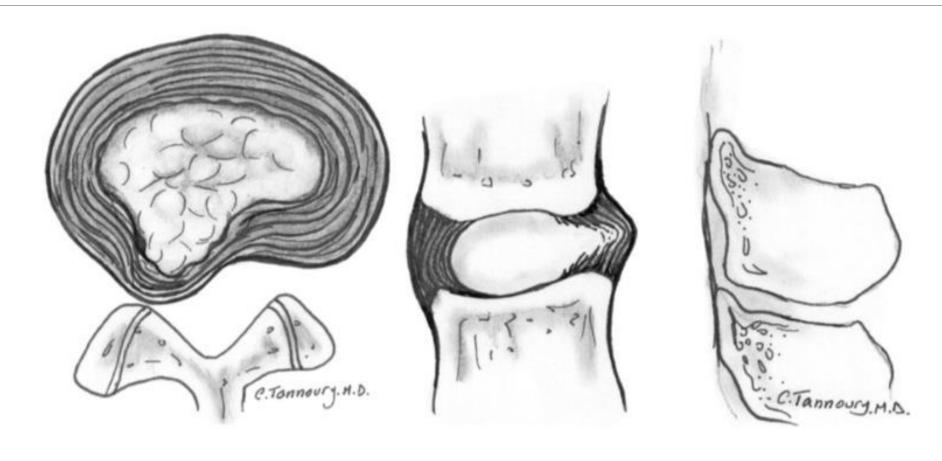

#### MRI REVIEW – AN INTRODUCTION FOR PROCEDURAL PLANNING

BY KYLE WENTZ D.O.

## Spine Anatomy







# MRI sequences, T1 or T2

T1-weighted MRI enhances the signal of the fatty tissue and suppresses the signal of the water. T2-weighted MRI enhances the signal of the water.

## Sagittal and axial views





## Sagittal view –T2



## Lumbar sagittal view – disc herniation





## Disc bulge (over 25% of circumference)



## Lumbar disc protrusion (base>height)



## Lumbar disc extrusion (height > base)



## Lumbar disc sequestration



## Lumbar sagittal and axial view — annular fissure





### Lumbar axial view – disc herniation





## Lumbar sagittal view — Neural foraminal stenosis







## Park criteria for grading NFS







This grading is performed on sagittal oblique T2WI:

grade 0: absent stenosis

grade 1 (mild stenosis): partial (<50% of root circumference) perineural fat obliteration surrounding the nerve root without nerve root morphological change

grade 2 (moderate stenosis): near-complete (>50% of root circumference) perineural fat obliteration without nerve root morphological changes grade 3 (severe stenosis): nerve root morphological change, e.g. collapse, combined with perineural fat obliteration

# Lumbar sagittal view —