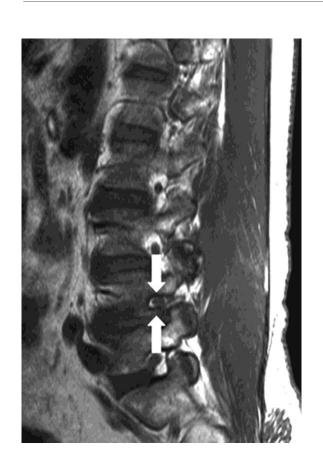

(height > base)



## Lumbar disc sequestration



## Lumbar sagittal and axial view — annular fissure





### Lumbar axial view – disc herniation





## Lumbar sagittal view — Neural foraminal stenosis







## Park criteria for grading NFS







This grading is performed on sagittal oblique T2WI:

grade 0: absent stenosis

grade 1 (mild stenosis): partial (<50% of root circumference) perineural fat obliteration surrounding the nerve root without nerve root morphological change

grade 2 (moderate stenosis): near-complete (>50% of root circumference) perineural fat obliteration without nerve root morphological changes grade 3 (severe stenosis): nerve root morphological change, e.g. collapse, combined with perineural fat obliteration

# Lumbar sagittal view — Neural foraminal stenosis







### Axial view – T2





## Kim Criteria for Neural Foraminal Stenosis

This grading is performed on axial T2WI at the level of the disc:

grade 0 (normal): narrowest width of the neural foramen is more than the extraforaminal nerve root width at the level of the anterior margin of the superior articular process

grade 1 (moderate or non-severe stenosis): narrowest width of the neural foramen is 51–100% of the width of the extraforaminal nerve root at the level of the anterior margin of the superior articular process

grade 2 (severe stenosis): narrowest width of neural foramen ≤50% of

extraforaminal nerve root width

#### Kim grading system for cervical neural foraminal stenosis





### Neural foraminal stenosis





## Lumbar axial view - facet arthropathy





## Lumbar axial vi